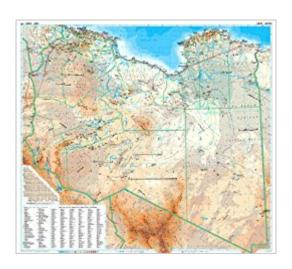

### Synopsis

A detailed physical wall map that also shows roads, towns, villages, rivers, etc. The geographic (physical) map has shaded relief and hypsometric shading to show elevation. Bilingual English/Arabic.